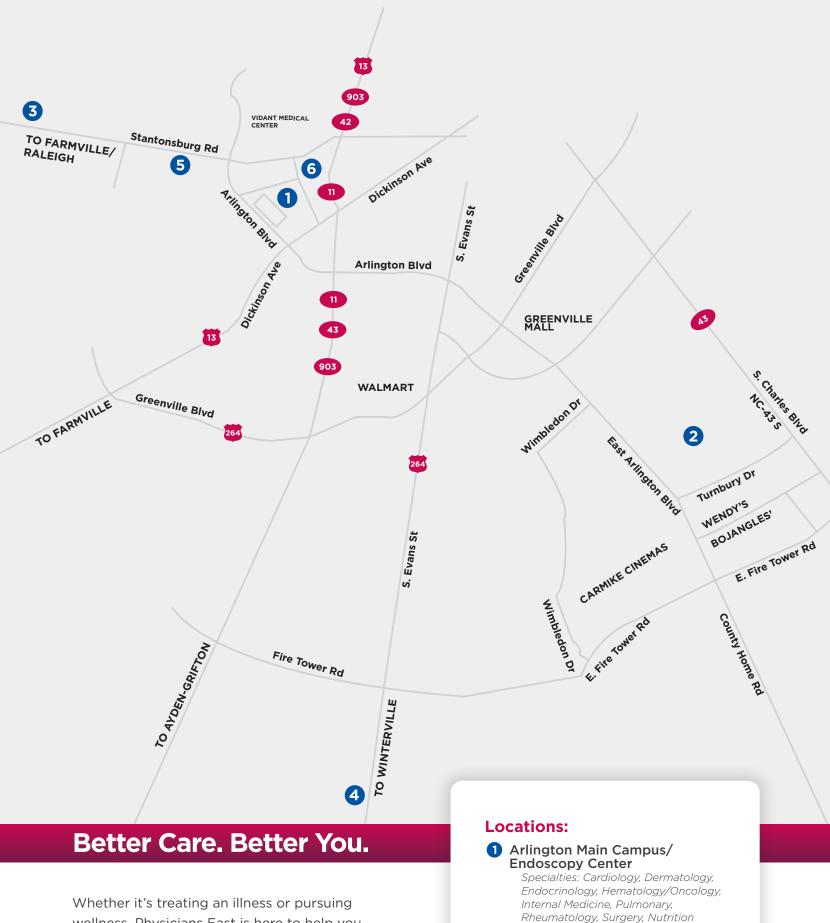

# Directions to Physicians East (Arlington Main Campus)

1850 W. Arlington Blvd, Greenville, NC 27834

## From Ahoskie:

Take US 13 South and it will merge with US 64 East/US 13 South. At the corner of Arlington Blvd, turn right and Physicians East will be on the right after 3/4 mile.

## From Bethel:

Take Hwy 11 South (this will become Memorial Dr). At Arlington Blvd, turn right. Physicians East will be on the right after 3/4 mile.

## From Elizabeth City:

Take US 17 South to US 64 East/US 13 South. Take the US 13 South/NC 11 South exit 496 to Greenville/Ahoskie. Turn left onto NC 11 to Greenville. At the corner of Arlington Blvd, turn right and Physicians East will be on the right after 3/4 mile.

## From Goldsboro:

Take US 13 North, it merges into Old 264 Alt (which becomes Dickinson Ave). At the corner of Dickinson Ave and Arlington Blvd, turn left and Physicians East will be on the right after 3/4 mile.

# **From Kinston:**

Take Hwy 11 North to Greenville (this will become Memorial Dr). At the corner of Memorial Dr and Arlington Blvd, turn left onto Arlington Blvd, the McDonald's will be on your right. Physicians East will be on your right after 3/4 mile.

#### From Roanoke Rapids:

Take NC 125 to I-95 South. Exit at US 64 East (exit 138 to Rocky Mount/Tarboro). Take exit 496, US 13 South/NC 11 South. When you get into Greenville, US 13/NC 11 becomes Memorial Dr. At the corner of Arlington Blvd, turn right and Physicians East will be on the right after 3/4 mile.

## From Rocky Mount:

Take Hwy 43 East to Greenville. When you get to Greenville, Hwy 43 becomes Martin Luther King Jr. Blvd. Turn right onto Hwy 11 South (Memorial Dr). At Arlington Blvd, turn right. Physicians East will be on your right after 3/4 mile.

#### **From Washington:**

Take Hwy 33 West through Chocowinity to Greenville (Hwy 33 will become 10th Street). Turn left onto Greenville Blvd and at Arlington Blvd, turn right. Physicians East will be on the right after 2.3 miles.

## From Wilson:

Take Hwy 264 East to Greenville (this will become Stantonsburg Rd). At Arlington Blvd, turn right. Physicians East will be on your left after 1/2 mile.

**PHYSICIANS** 

Need help? Contact us! (252) 752-6101 | PhysiciansEast.com

Whether it's treating an illness or pursuing wellness, Physicians East is here to help you live a healthy and fulfilling life. Visit one of our locations to take the next step.

2 Urgent Care/Sleep Center

- 3 Farmville Office
- 4 Winterville Office
- **5** Greenville OB/GYN
- 6 Greenville Women's Care